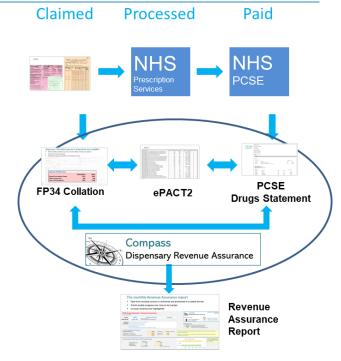

### **Compass Dispensary Revenue Assurance**

The online Compass platform reconciles the practice's FP34 claims with data on items processed and paid by PCSE. Ash Lane provides a monthly 'Revenue Assurance' report to confirm successful payment, or flag if issues have occurred and what action is needed to resolve them.