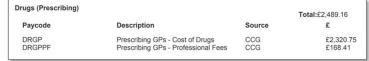

### **PCSE Drugs Payments are at risk**

The FP34 claim for Personally Administered Items is extremely complex, and checking for payment errors is difficult and seldom done.

The PCSE report contains little information that enables the claim to be reconciled.

PAIs are often missed, payment errors can go undetected, and when discovered it can be difficult to identify the underlying cause.