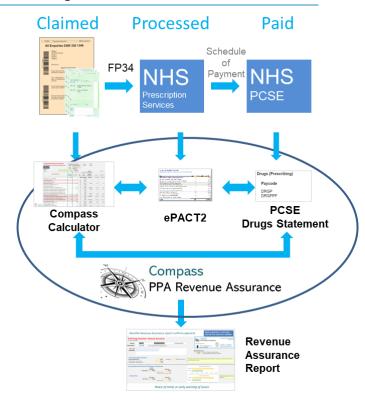

## **Compass PPA Revenue Assurance**

Ash Lane's online Compass platform supports the monthly FP34 claim and then combines this information with data on the items processed and paid by PCSE. Ash Lane provides a monthly 'Revenue Assurance' report to confirm successful payment, or flag if issues have occurred and what action is needed to resolve them.